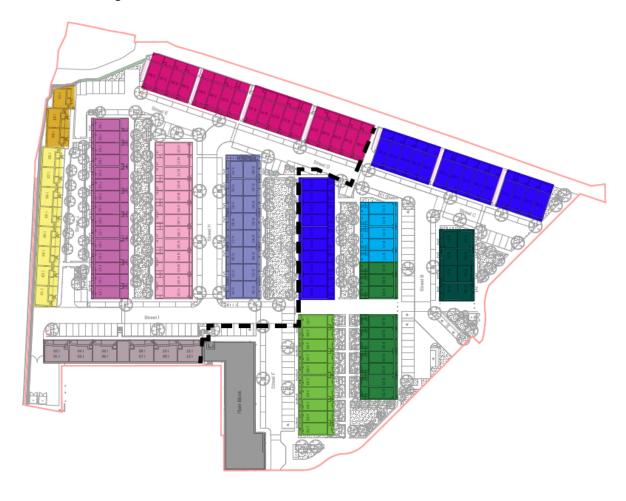

Appendix 2 Amended Housing Tenure Mix

REV 07. 03/02/21. Updated to inlude 06d-10d within phase 1

Watford FTA Tenure Mix Per Phase

|                                   |                    | ע   | 2   |
|-----------------------------------|--------------------|-----|-----|
|                                   |                    |     |     |
|                                   |                    |     |     |
| Affordable                        |                    |     |     |
| 3 Bed 5P Maisonette               |                    | SR  | 12  |
| HT C: 3 Bed 5P Single Aspect.     |                    | SS. | *** |
| HT C: 3 Bed 5P Single Aspect      |                    | AR  | 3   |
| Total                             |                    |     | 23  |
|                                   |                    |     |     |
| Open Market                       |                    |     |     |
| HT E: 3 Bed 5P Dual Aspect Type 1 |                    | OMS | 18  |
| HT K: 3 Bed 5P Dual Aspect Type 2 |                    | OMS | 15  |
| HT J: 3 Bed SP Dual Aspect Type 3 |                    | OMS | 13  |
| HT L: 2 Bed 4P Single Aspect      |                    | OMS | 16  |
| Total                             |                    |     | 62  |
|                                   |                    |     |     |
| Phase 1 Total                     |                    |     | 85  |
| Phase 2                           |                    |     |     |
|                                   |                    |     |     |
| Affordable                        |                    |     |     |
| HT E: 3 Bed 5P Dual Aspect Type 1 |                    | AR  | 24  |
| HT J: 3 Bed SP Dual Aspect Type 3 |                    | AR  | 2   |
| 2 Bed 4P Flat                     | WITHIN STATE BLOCK | 000 | 5   |
| 2 Bed 3P Flat                     | THIIN TENTS BEGGN  | 8   | 5   |
| Total                             |                    |     | 39  |
|                                   |                    |     |     |
| Open Market                       |                    |     |     |
| HT K: 3 Bed 5P Dual Aspect Type 2 |                    | OMS | 10  |
| HT J: 3 Bed 5P Dual Aspect Type 3 |                    | OMS | 01  |
| HT L: 2 Bed 4P Single Aspect      |                    | OMS | 8   |
| 1 Bed 2P Flat W/I                 | WITHIN ELATS BLOCK | OMS | 39  |
| 2 Bed 3P Flat                     |                    | OMS | 1   |
| Total                             |                    |     | 89  |
| Phase 2 Total                     |                    |     | 107 |
|                                   |                    |     |     |
| Grand Total                       |                    |     | 192 |
| Total Affordable                  |                    |     | 62  |
| 20 111 221 2                      |                    |     |     |